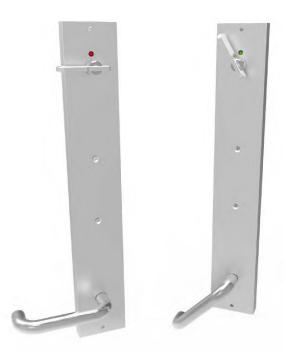

## OVERVIEW

The **DLHC-IND-TN** is designed for security doors which require a single handed operation of primary and secondary locks using the main lever.

This model comes with a colour icon indicating if the turn snib is locked (red) / unlocked (green). The **DLHC-IND-TN** is also available in a retrofit version for easy replacement of existing door hardware.