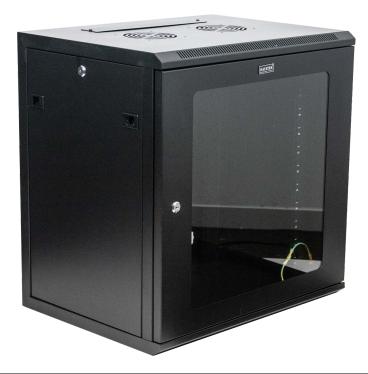

## Description

The Datatek single section wall mount cabinet does the job for offices and retail environments that require a secure, heavy-duty wallmounted storage option for standard 19" rack-mount servers and networking equipment.

Removable side panels and the reversible, reinforced tempered glass front door offer access for easy servicing. The security locks safeguard your network equipment.

The sturdy welded frame is made of heavy-duty Cold Rolled Steel with a durable, professional Black Powder Coated finish. It's the network cabinet with the right design and construction to bring security and reliability to data center and office builds that require wall-mounting.

## How to Order

| Part Number | Description                        |
|-------------|------------------------------------|
| 24B12RW64   | 12U 450mm deep single section rack |

| Rack Height (U Spaces)      | 12U                 | Features          |                    |
|-----------------------------|---------------------|-------------------|--------------------|
| Product Dimensions (WxDxH)  | 600 x 450 x 635     | Packing method:   | Assembled packing  |
| Material                    | Cold Rolled Steel   | Rack Hole Type:   | M6 holes           |
| Door type                   | Tempered Glass Door |                   |                    |
| Static Loading Capacity     | 40kg                |                   |                    |
| Shipping Dimensions (WxDxH) | 650 x 500 x 700mm   | Included Hardware |                    |
| Shipping Weight (KGS)       | 17                  | 12                | M6 cage nut screws |
| Meas.                       | 0.18CBM             | 2                 | Кеуѕ               |
| Colour                      | Black               | 4                 | Mounting Bolts     |