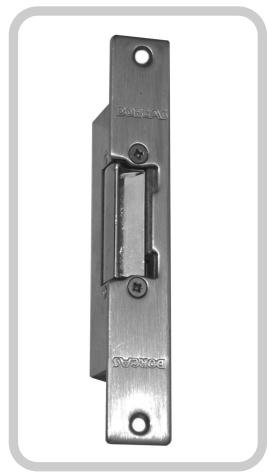

## Model: N-SX Part No: DOR100

## **Features**

- · Solid stainless steel face plate as standard
- Narrow style face plates, will fit most door frames
- Operates on, 12v DC, or 12-16v AC,
- Current draw 350mA, 12v DC or 12-16vAC
- Ideal for, Intercoms or Access Control applications
- · Latch & Bolt face plates available
- Strong durable construction
- Built to ISO9227 standards
- ECONOMICALY priced
- 5 Year Manufacturers Warranty

| Part No:             | DOR100  | Specifications                                                        |
|----------------------|---------|-----------------------------------------------------------------------|
| Operation features:  |         | STANDARD Power to Open                                                |
| Style:               |         | Narrow style Stainless Steel Face plate, flush mount strike           |
| Operational voltage: |         | 12v DC or 12-16v AC                                                   |
| Current draw:        |         | 350mA                                                                 |
| Coil type:           |         | 30Ω coil                                                              |
| Colour:              |         | Brushed stainless steel                                               |
| Dimensions:          |         | W25mm x H160mm x D28mm                                                |
| Latch opening with   |         | 40mm                                                                  |
| Warranty:            |         | 5 Years Manufactures Warranty                                         |
| Models               | Part No | Available Models                                                      |
| N-SX                 | DOR100  | Standard model, Power to Open, 12v DC momentary operation coil, 350mA |
| N412                 | DOR135  | Continuous Coil model, Power to Open, 12v DC, continuous coil, 125mA  |
| N512                 | DOR130  | Continuous Coil model, Power to Lock, 12v DC, continuous coil, 125mA  |