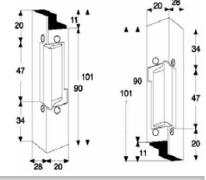

| Part No:             | DOR100  | Specifications                                                        |
|----------------------|---------|-----------------------------------------------------------------------|
| Operation features:  |         | STANDARD Power to Open                                                |
| Style:               |         | Narrow style Stainless Steel Face plate, flush mount strike           |
| Operational voltage: |         | 12v DC or 12-16v AC                                                   |
| Current draw:        |         | 350mA                                                                 |
| Coil type:           |         | 30Ω coil                                                              |
| Colour:              |         | Brushed stainless steel                                               |
| Dimensions:          |         | W25mm x H160mm x D28mm                                                |
| Latch opening with   |         | 40mm                                                                  |
| Warranty:            |         | 5 Years Manufactures Warranty                                         |
| Models               | Part No | Available Models                                                      |
| N-SX                 | DOR100  | Standard model, Power to Open, 12v DC momentary operation coil, 350mA |
| N412                 | DOR135  | Continuous Coil model, Power to Open, 12v DC, continuous coil, 125mA  |
| N512                 | DOR130  | Continuous Coil model, Power to Lock, 12v DC, continuous coil, 125mA  |