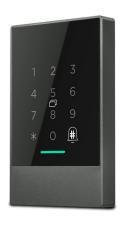

## MLA02

4 ways to unlock

Bluetooth

WiFi via Gateway

Pin Code

Card

## MLA02

Access Control MLA02 with TT Lock app, pin number and RFID fobs for electric strike, maglocks, auto door openers, garage doors, sliding gates etc. IP65 rated. Works on 12V DC only. The A02 series can be linked to the TTLock app either through Bluetooth and linked to a wireless gateway for access anywhere in the world.