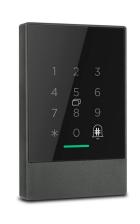

## MLA02

4 ways to unlock

Bluetooth

WiFi via Gateway

Pin Code

Card

## MLA02

Access Control MLA02 with TT Lock app, pin number and RFID fobs for electric strike, maglocks, auto door openers, garage doors, sliding gates etc. IP65 rated. Works on 12V DC only. The A02 series can be linked to the TTLock app either through Bluetooth and linked to a wireless gateway for access anywhere in the world.