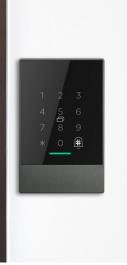

## MLA02

4 ways to unlock

Bluetooth

WiFi via Gateway

Pin Code

Card

## MLA02

Access Control MLA02 with TT Lock app, pin number and RFID fobs for electric strike, maglocks, auto door openers, garage doors, sliding gates etc. IP65 rated. Works on 12V DC only. The A02 series can be linked to the TTLock app either through Bluetooth and linked to a wireless gateway for access anywhere in the world.