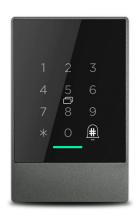

## MLA02

4 ways to unlock

Bluetooth

WiFi via Gateway

Pin Code

Card

## MLA02

Access Control MLA02 with TT Lock app, pin number and RFID fobs for electric strike, maglocks, auto door openers, garage doors, sliding gates etc. IP65 rated. Works on 12V DC only. The A02 series can be linked to the TTLock app either through Bluetooth and linked to a wireless gateway for access anywhere in the world.