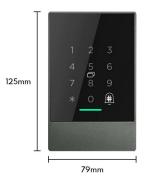

## MLA02

Access Control MLA02 with TT Lock app, pin number and RFID fobs for electric strike, maglocks, auto door openers, garage doors, sliding gates etc. IP65 rated. Works on 12V DC only. The A02 series can be linked to the TTLock app either through Bluetooth and linked to a wireless gateway for access anywhere in the world.