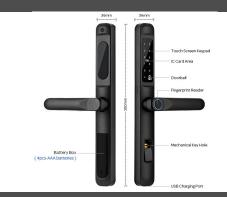

## ML-A236

The ML-A236 from McGrath Locks is a 5 in 1 digital door lock represents a classic easy entry option for your home. A stylish door lock with a Bluetooth App, pin code, RFID card and fingerprint, manual key to provide quick and convenient access. The A236 is a slim line digital door lock for aluminium doors with a narrow 36mm width to help fit all your tight solutions.

## ML-A236 DATA

- Battery Lifetime 12 months (10 uses per day)
- Durability Test 100,000 cycles
- Unlocking Method Pin code, Bluetooth, RFID credentials, Fingerprint, WiFi (requires Gateway)
- Colour Matt Black, Silver
- Support system: Android 4.3 / IOS 7.0 and above
- Platforms TTLock, TTRenting, TTHotel
- Length of password 4-9 Digits
- Environment —20°C-60°C
- Humidity 10%-93%RH
- Emergency Opening Mechanical Key
- Passage mode Yes
- Bluetooth Capacity unlimited
- Code Capacity 250 Codes (some exceptions may apply)
- Card Capacity 1000 Cards (some exceptions may apply)
- Fingerprint Capacity 100 Fingerprints
- Battery & Lifetime 4 x1.5VAAA Batteries
- Stand-by power consumption ≤30mA
- Lock Type 85 Series mortice lock
- Unlock time 1.5s
- State current less than 65uA
- Motor working current less than 200mA
- IP Class IP65 (External Lock Housing only)
- Communication mode Bluetooth 5.0 BLE and above
- Card working frequency 13.56MHZ
- Motor working current less than 200mA
- Battery voltage 4.5V-9V
- Low battery warning voltage lower than 4.8V
- Type Wooden Door, Aluminium Door,
- Door Thickness Standard 35mm-55mm
- TTLock Remote Compatibility Yes from firmware version ( 6.5.07.220920 ) Onwards
- Mortice Compatibility ML-EURO-MORTICE, ML-EURO-HOOK-MORTICE