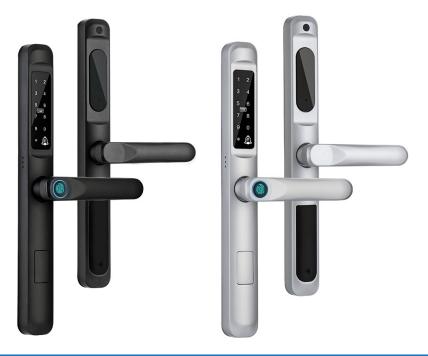

## ML-A236 Slim Line Smart Lock

## ML-A236

The ML-A236 from McGrath Locks is a 5 in 1 digital door lock represents a classic easy entry option for your home. A stylish door lock with a Bluetooth App, pin code, RFID card and fingerprint, manual key to provide quick and convenient access. The A236 is a slim line digital door lock for aluminium doors with a narrow 36mm width to help fit all your tight solutions.

## ML-A236 DATA

- Battery Lifetime 12 months (10 uses per day)
- Durability Test 100,000 cycles
- Unlocking Method Pin code, Bluetooth, RFID credentials, Fingerprint, WiFi (requires Gateway)
- Colour Matt Black, Silver
- Support system: Android 4.3 / IOS 7.0 and above
- Platforms TTLock, TTRenting, TTHotel
- Length of password 4-9 Digits
- Environment —20°C-60°C
- Humidity 10%-93%RH
- Emergency Opening Mechanical Key
- Passage mode Yes
- Bluetooth Capacity unlimited
- Code Capacity 250 Codes (some exceptions may apply)
- Card Capacity 1000 Cards (some exceptions may apply)
- Fingerprint Capacity 100 Fingerprints
- Battery & Lifetime 4 x1.5VAAA Batteries
- Stand-by power consumption ≤30mA
- Lock Type 85 Series mortice lock
- Unlock time 1.5s
- State current less than 65uA
- Motor working current less than 200mA
- IP Class IP65 (External Lock Housing only)
- Communication mode Bluetooth 5.0 BLE and above
- Card working frequency 13.56MHZ
- Motor working current less than 200mA
- Battery voltage 4.5V-9V
- Low battery warning voltage lower than 4.8V
- Type Wooden Door, Aluminium Door,
- Door Thickness Standard 35mm-55mm
- TTLock Remote Compatibility Yes from firmware version ( 6.5.07.220920 ) Onwards
- Mortice Compatibility ML-EURO-MORTICE, ML-EURO-HOOK-MORTICE