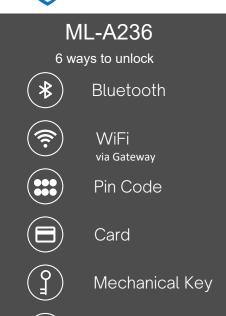

## ML-A236

The ML-A236 from McGrath Locks is a 5 in 1 digital door lock represents a classic easy entry option for your home. A stylish door lock with a Bluetooth App, pin code, RFID card and fingerprint, manual key to provide quick and convenient access. The A236 is a slim line digital door lock for aluminium doors with a narrow 36mm width to help fit all your tight solutions.

## ML-A236 DATA

- Battery Lifetime 12 months (10 uses per day)
- Durability Test 100,000 cycles
- Unlocking Method Pin code, Bluetooth, RFID credentials, Fingerprint, WiFi (requires Gateway)
- Colour Matt Black, Silver
- Support system: Android 4.3 / IOS 7.0 and above
- Platforms TTLock, TTRenting, TTHotel
- Length of password 4-9 Digits
- Environment —20°C-60°C
- Humidity 10%-93%RH
- Emergency Opening Mechanical Key
- Passage mode Yes
- Bluetooth Capacity unlimited
- Code Capacity 250 Codes (some exceptions may apply)
- Card Capacity 1000 Cards (some exceptions may apply)
- Fingerprint Capacity 100 Fingerprints
- Battery & Lifetime 4 x1.5VAAA Batteries
- Stand-by power consumption ≤30mA
- Lock Type 85 Series mortice lock
- Unlock time 1.5s
- State current less than 65uA
- Motor working current less than 200mA
- IP Class IP65 (External Lock Housing only)
- Communication mode Bluetooth 5.0 BLE and above
- Card working frequency 13.56MHZ
- Motor working current less than 200mA
- Battery voltage 4.5V-9V
- Low battery warning voltage lower than 4.8V
- Type Wooden Door, Aluminium Door,
- Door Thickness Standard 35mm-55mm
- TTLock Remote Compatibility Yes from firmware version ( 6.5.07.220920 ) Onwards
- Mortice Compatibility ML-EURO-MORTICE, ML-EURO-HOOK-MORTICE