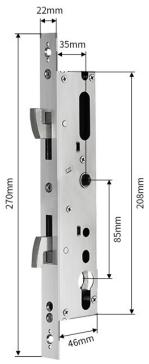

#### ML-SP-H-35/85-HOOK

**Dimensions:** 

Lock case: 208mm x 46mm Faceplate: 270mm x 22mm Lock centres: 85mm

Backset: 35mm

### ML-SP-H-35/85-HOOK