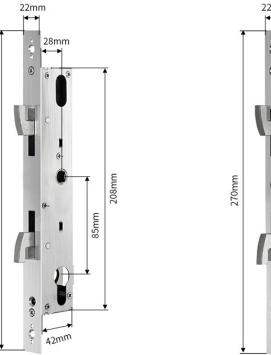

#### ML-SP-H-28/85-HOOK

**Dimensions:** 

Lock case: 208mm x 42mm Faceplate: 270mm x 22mm Lock centres: 85mm

270mm

ML-SP-H-28/85-HOOK

Backset: 28mm

## **Dimensions**