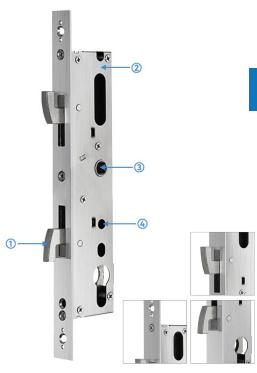

# **Detailed Description**

- 1. Hook Bolt: SS304
- 2. Material: 1.5mm thick SS304 steel
- 3. Spindle: 8mm 4. Cycle test: 500,000
- 5. Finish: SSS

# **EURO HOOK MORTICE**

**McGrathLocks** 

- Designed for Business/Residential -
- Suitable locks ML-A210, ML-A231, ML-A236
- Meets ANSI / BHMA standards for
- more than 500,000 cycle tests. Pass BHMA Level 2 and Level 3
- All stainless steel body and latching tongues.
- Uses standard Euro cylinders.
- Dead latching with durable SS304 stainless steel deadbolt. Lift lock lever up for manual use of deadbolt.

### **EURO HOOK MORTICE**

This McGrath Locks narrow case hook latch is designed to work with sliding or bifold doors. It is compatible with the Slimline ML-A210, ML-A231 and ML-A236 McGrath Locks. Available in two sizes, 28mm & 35mm back set.