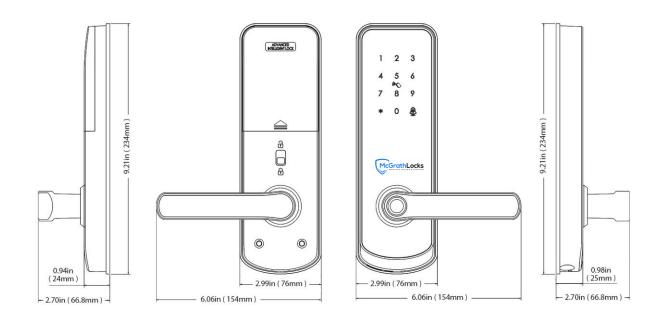

### **Specifications**

- Unlocking methods: App, Pin code, RFID, Fingerprint, Override key
- Lock Material: Zinc Alloy
- Handle Material: 304# stainless steel
- Keypad Material: Acrylic
- Colour: Black, silver
- Mortice option: single latch (50/60/70 back set), or 50/50 mortise
- Size: 72(W) \* 233(L)
- Handle size: 152.3mm
- USB charge port for low battery opening battery: Yes
- Power supply: 4pcs 6V alkaline batteries
- Battery life: Approx 12months with 10 uses per day
- Support WiFi Gateway: Yes

# **Mortise Options**