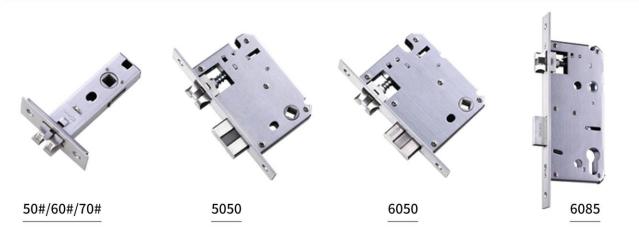

# **Mortise Options**

### **Specifications**

- Unlocking methods: App, Pin code, RFID, Fingerprint, Override key
- Lock Material: Zinc Alloy
- Handle Material: 304# stainless steel
- Keypad Material: Acrylic
- Colour: Black, silver
- Mortice option: single latch (50/60/70 back set), or 50/50 mortise
- Size: 72(W) \* 233(L)
- Handle size: 152.3mm
- USB charge port for low battery opening battery: Yes
- Power supply: 4pcs 6V alkaline batteries
- Battery life: Approx 12months with 10 uses per day
- Support WiFi Gateway: Yes