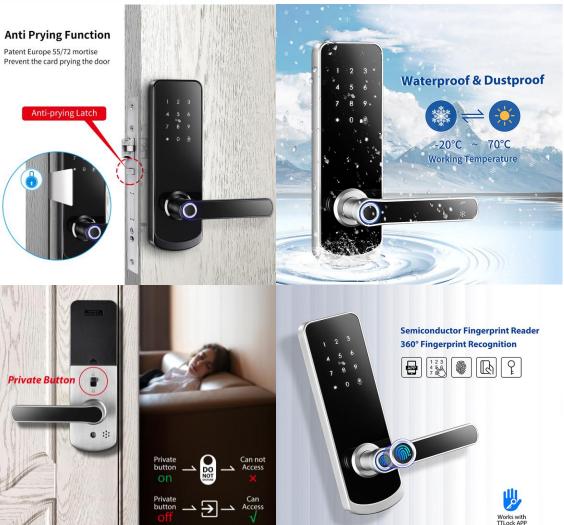

#### **Electronic locking**

After enable this function, only the admin can access the door outside

#### **Door Bell Function**

Press # key to enable the bell function