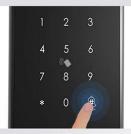

|
| Working Humidity    | 10%~95%                                                     |
| IP Class            | (IP65 External Lock Housing) (IP54 Internal Lock Housing)   |
| Available Mortice   | 5050/6050 mortise, Tubular latch                            |
| WiFi Gateway        | Available                                                   |
| Warranty            | Refer to McGrath locks Warranty form                        |
| Packing             | Carton box with EPE inside                                  |
| User Capacity       | 1000 Cards, 250 Pin codes, 100 Fingerprints, 1 Admin        |





## Multiple Security, Convenient and Easy to Use

We think what you think



#### **Electronic locking**

After enable this function, only the admin can access the door outside



#### **Door Bell Function**

Press # key to enable the bell function



# Mechanical key for backup use

With manual key for each lock for emergency use.