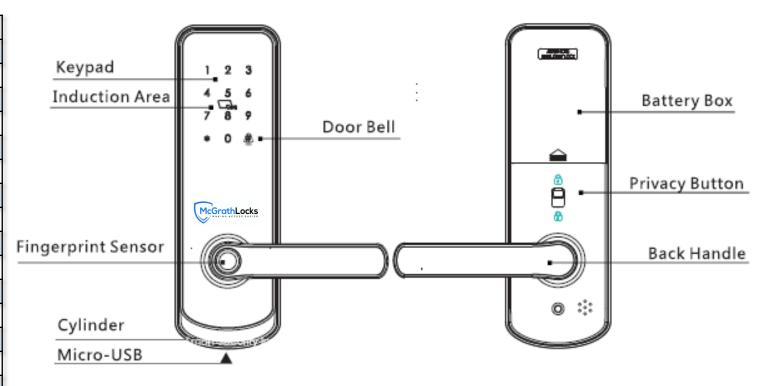

### Description

This 5 in 1 digital door lock represents a classic easy entry option for your home. A stylish door lock with a Bluetooth App, pin code, RFID card and fingerprint, manual key to provide quick and convenient access.

### **Specifications**

- Unlocking methods: App, Pin code, RFID, Fingerprint, Override key
- Lock Material: Zinc Alloy
- Handle Material: 304# stainless steel
- Keypad Material: Acrylic
- Colour: Black, silver
- Mortice option: single latch (50/60/70 back set), or 50/50 mortise
- Size: 72(W) \* 233(L)
- Handle size: 152.3mm
- USB charge port for low battery opening battery: Yes
- Power supply: 4pcs 6V alkaline batteries
- Battery life: Approx 12months with 10 uses per day
- Support WiFi Gateway: Yes