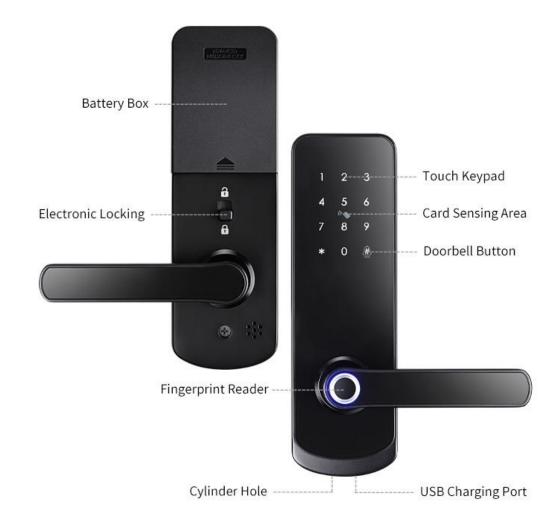

#### **Electronic locking**

After enable this function, only the admin can access the door outside

#### **Door Bell Function**

Press # key to enable the bell function

# Mechanical key for backup use

With manual key for each lock for emergency use.