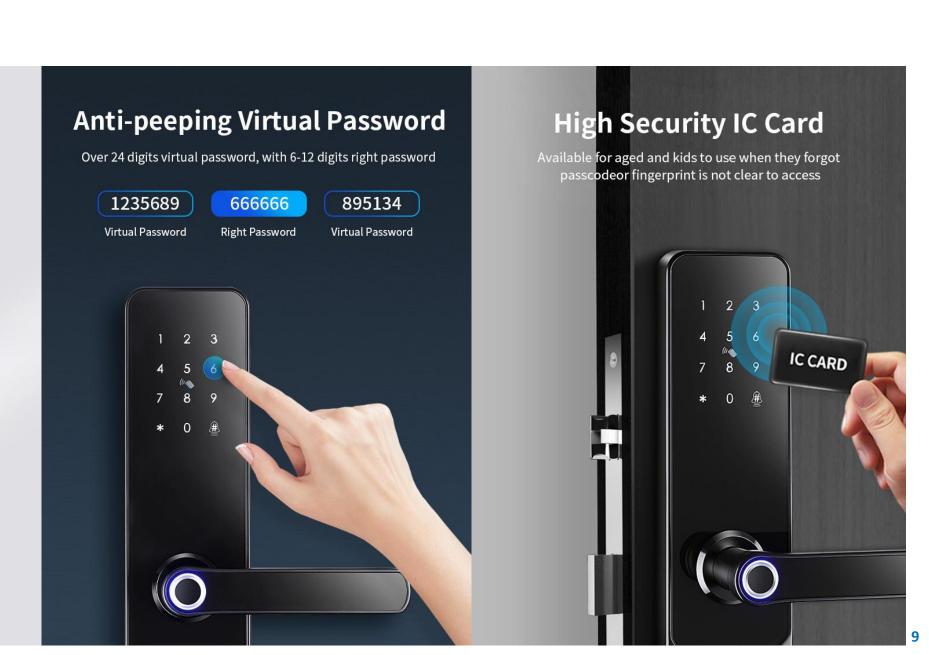

### **Specifications**

- Unlocking methods: App, Pin code, RFID, Fingerprint, Override key
- Lock Material: Zinc Alloy
- Handle Material: 304# stainless steel
- Keypad Material: Acrylic
- Colour: Black, silver
- Mortice option: single latch (50/60/70 back set), or 50/50 mortise
- Size: 72(W) \* 233(L)
- Handle size: 152.3mm
- USB charge port for low battery opening battery: Yes
- Power supply: 4pcs 6V alkaline batteries
- Battery life: Approx 12months with 10 uses per day
- Support WiFi Gateway: Yes

### System specifications

| Material            | Zinc alloy, Acrylic panel                                   |
|---------------------|-------------------------------------------------------------|
| Available Colour    | Satin Nickel and Black Nickel                               |
| Door Thickness      | 38-55 mm                                                    |
| Communication       | Bluetooth 4.0 BLE                                           |
| Support OS          | iOS 7.0 or above, Android 4.3 or above                      |
| Battery Life        | 12months (10 uses per day)                                  |
| Power Supply        | DC6v:4pcs AA alkaline batteries                             |
| Static Current      | 50uA                                                        |
| Dynamic Current     | <200mA                                                      |
| Unlock Way          | Pin code, Fingerprint, APP, RFID credential, Mechanical Key |
| Unlock Time         | 1-1.5seconds                                                |
| Working Temperature | -20~50 degree                                               |
| Working Humidity    | 10%~95%                                                     |
| IP Class            | (IP65 External Lock Housing) (IP54 Internal Lock Housing)   |
| Available Mortice   | 5050/6050 mortise, Tubular latch                            |
| WiFi Gateway        | Available                                                   |
| Warranty            | Refer to McGrath locks Warranty form                        |
| Packing             | Carton box with EPE inside                                  |
| User Capacity       | 1000 Cards, 250 Pin codes, 100 Fingerprints, 1 Admin        |