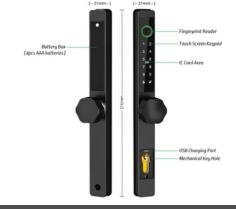

## Swing & Sliding door Smart lock

The MLA231 is a slim line digital door lock for aluminium doors with a narrow 31mm width to help fit all your tight solutions. This lock is designed for swing and sliding door locks. With access via Bluetooth, RFID card, Pin Code, Fingerprint and manual key.