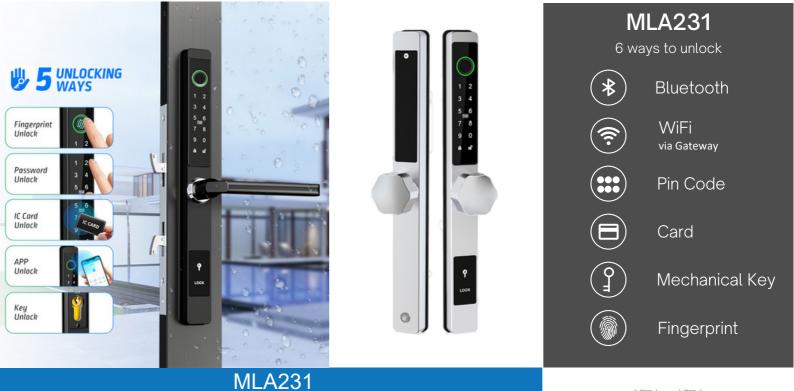

## Swing & Sliding door Smart lock

The MLA231 is a slim line digital door lock for aluminium doors with a narrow 31mm width to help fit all your tight solutions. This lock is designed for swing and sliding door locks. With access via Bluetooth, RFID card, Pin Code, Fingerprint and manual key.