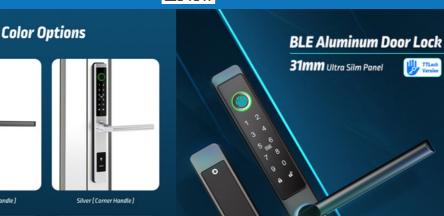

## Swing & Sliding door Smart lock

The MLA231 is a slim line digital door lock for aluminium doors with a narrow 31mm width to help fit all your tight solutions. This lock is designed for swing and sliding door locks. With access via Bluetooth, RFID card, Pin Code, Fingerprint and manual key.

Choose from our range of sophisticated locks, either striking contemporary design or classic traditional style, all engineered and crafted with quality and durability in mind.

Black (Corner Handle)