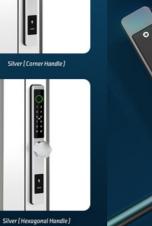

## Swing & Sliding door Smart lock

The MLA231 is a slim line digital door lock for aluminium doors with a narrow 31mm width to help fit all your tight solutions. This lock is designed for swing and sliding door locks. With access via Bluetooth, RFID card, Pin Code, Fingerprint and manual key.

Choose from our range of sophisticated locks, either striking contemporary design or classic traditional style, all engineered and crafted with quality and durability in mind.

Black (Corner Handle)