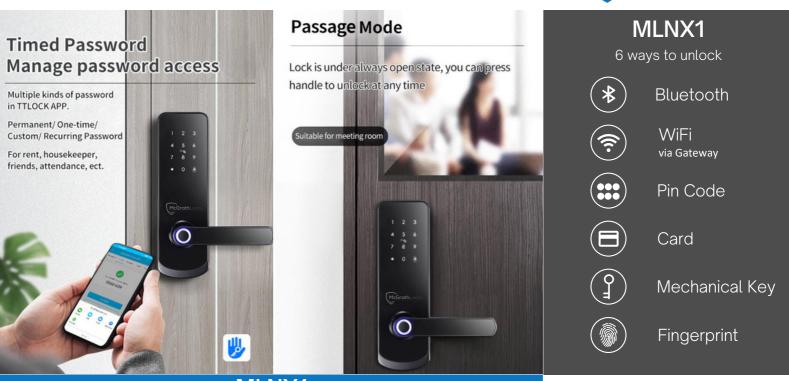

## MLNX1

This 5 in 1 digital door lock represents a classic easy entry option for your home. A stylish door lock with a Bluetooth App, pin code, RFID card and fingerprint, manual key to provide quick and convenient access.