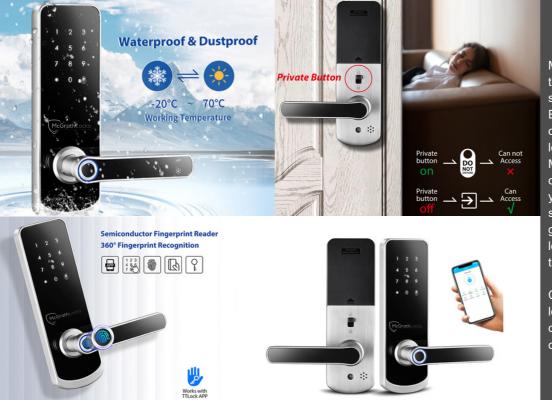

## MLNX1

This 5 in 1 digital door lock represents a classic easy entry option for your home. A stylish door lock with a Bluetooth App, pin code, RFID card and fingerprint, manual key to provide quick and convenient access.