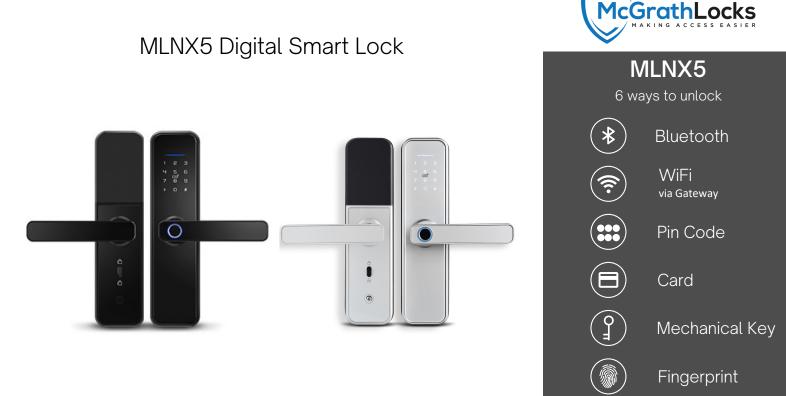

## MLNX5

The NX5 is a 5 in 1 digital door lock represents a classic, easy entry option for your home. A sleek door lock with a Bluetooth App, pin code, RFID card, fingerprint and override key to provide quick and convenient access. Send digital keys to friends and welcome guests or timed access if you have maintenance needing to be done at your property. The TTLock App provides an audit trail so you can see who has had access to your lock and when. Add a gateway and the NX5 can be unlocked anywhere in the world using the TTLock App.

## MLNX5 DATA

- Battery Lifetime 12 months (10 uses per day)
- Durability Test 100,000 cycles
- Unlocking Method Pin code, Bluetooth, RFID credentials, Fingerprint, WiFi (requires Gateway)
- Colour Black, Silver
- Support system: Android 4.3 / IOS 7.0 and above
- Platforms TTLock, TTRenting, TTHotel
- Length of password 4-8 Digits
- Humidity 20%-95%RH
- Emergency Opening Mechanical Key
- Passage mode Yes
- Bluetooth Capacity unlimited
- Code Capacity 250 Codes (some exceptions may apply)
- Card Capacity 1000 Cards (some exceptions may apply)
- Fingerprint Capacity 100 Fingerprints
- Battery & Lifetime 4 x AA Batteries
- Stand-by power consumption ≤30mA
- Lock Type Mortice (McGrath Locks 60/50) or Latch (McGrath Locks Tubular latch)
- Unlock time 1.5s
- State current less than 65uA
- Motor working current less than 200mA
- IP Class (IP65 External Lock Housing)
- Communication mode Bluetooth 5.0 BLE and above
- Card working frequency 13.56MHZ
- Motor working current less than 200mA
- Battery voltage 6V
- Low battery warning voltage lower than 4.6V
- Type Timber Door, Aluminium Door
- Door Thickness Standard 38mm-55mm
  - TTLock Remote Compatibility Yes from firmware version (6.4.09.211216) Onwards