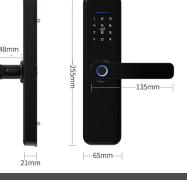

## MLNX5 DATA

- Battery Lifetime 12 months (10 uses per day)
- Durability Test 100,000 cycles
- Unlocking Method Pin code, Bluetooth, RFID credentials, Fingerprint, WiFi (requires Gateway)
- Colour Black, Silver
- Support system: Android 4.3 / IOS 7.0 and above
- Platforms TTLock, TTRenting, TTHotel
- Length of password 4-8 Digits
- Humidity 20%-95%RH
- Emergency Opening Mechanical Key
- Passage mode Yes
- Bluetooth Capacity unlimited
- Code Capacity 250 Codes (some exceptions may apply)
- Card Capacity 1000 Cards (some exceptions may apply)
- Fingerprint Capacity 100 Fingerprints
- Battery & Lifetime 4 x AA Batteries
- Stand-by power consumption ≤30mA
- Lock Type Mortice (McGrath Locks 60/50) or Latch (McGrath Locks Tubular latch)
- Unlock time 1.5s
- State current less than 65uA
- Motor working current less than 200mA
- IP Class (IP65 External Lock Housing)
- Communication mode Bluetooth 5.0 BLE and above
- Card working frequency 13.56MHZ
- Motor working current less than 200mA
- Battery voltage 6V
- Low battery warning voltage lower than 4.6V
- Type Timber Door, Aluminium Door
- Door Thickness Standard 38mm-55mm
  - TTLock Remote Compatibility Yes from firmware version (6.4.09.211216) Onwards