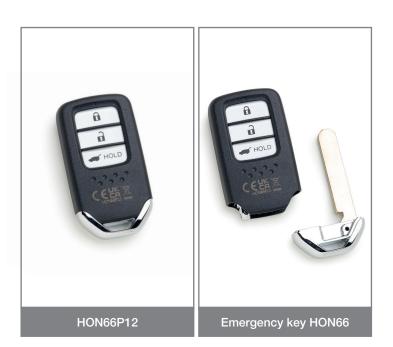

## Silca Proximity Car Key HON66P12 compatible with Honda\*

Silca is pleased to introduce a new reference for duplicating remote car keys compatible with Honda: the perfect solution for replacing damaged or lost original keys, or to have a duplicate in case of emergency.

## Main features

The Silca Proximity Car Key HON66P12 has a similar design to the original key and is supplied ready-to-programme with the PCB, transponder and HON66 emergency key blade included.

The key features three function buttons (lock, unlock and boot open) and can be programmed with Smart Pro.

The key is packed individually in a plastic clamshell for easy identification and hook display.

**CE** The Silca Proximity Car Key HON66P12 has been produced in conformity with CE mark European standards.