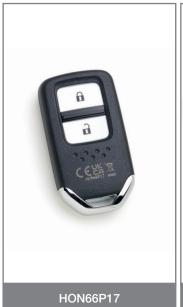

## Silca Proximity Car Key HON66P17 compatible with Honda\*

Silca is pleased to introduce a new reference for duplicating remote car keys compatible with Honda: the perfect solution for replacing damaged or lost original keys, or to have a duplicate in case of emergency.

## Main features

The Silca Proximity Car Key HON66P17 has a similar design to the original key and is supplied ready-to-programme with the PCB, transponder and HON66 emergency key blade included.

The key features two function buttons (lock, unlock) and can be programmed with Smart Pro.

The key is packed individually in a plastic clamshell for easy identification and hook display.

The Silca Proximity Car Key HON66P17 has been produced in conformity with CE mark European standards.

| Application list for HON66P17 |        |            |      |      |         |        |           |               |
|-------------------------------|--------|------------|------|------|---------|--------|-----------|---------------|
| Make*                         | Model* | Model Code | From | То   | Buttons | Trp ID | Frequency | Silca profile |
| Honda                         | HR-V   | RU         | 2015 | 2021 | 2       | 49-1C  | 433FM     | HON66         |
| Honda                         | Jazz   | GK         | 2015 | 2019 | 2       | 49-1C  | 433FM     | HON66         |