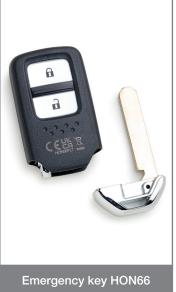

## Main features

The Silca Proximity Car Key HON66P17 has a similar design to the original key and is supplied ready-to-programme with the PCB, transponder and HON66 emergency key blade included.

The key features two function buttons (lock, unlock) and can be programmed with Smart Pro.